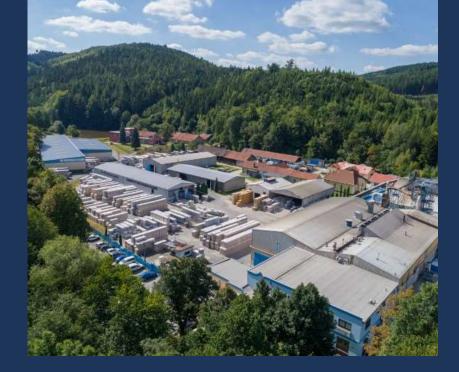

# Sklárny Moravia

#### **The Success Story**

- Established in 1827 in the valley of Úsobrno, Czech Republic
- Huge investment and technology overhaul in 1946.
  Beginning of laboratory glass production
- Became private joint-stock company in 1996
- In **2012** another huge investment in technology upgrade.
- Since **2018** a fresh start for the 21st century

# **In Figures**

- Workforce > 200 people
- Two furnaces and three lines
- Melting capacity **22 + 45** t/day
- Turnover about **16 M EUR**
- About **80 %** is exported
- Apothecary jars about 10 %
- Privately owned by 2 families